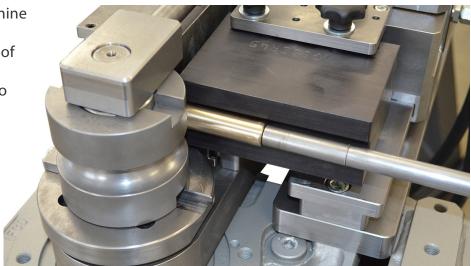

Our semi-automatic machines work with a servo-electrically operated bending axis, hydraulic raw clamping and programmable mandrel retraction. Standard position monitoring and the mechanical stop system support the manual positioning of the tube in length and rotation before the bending process.