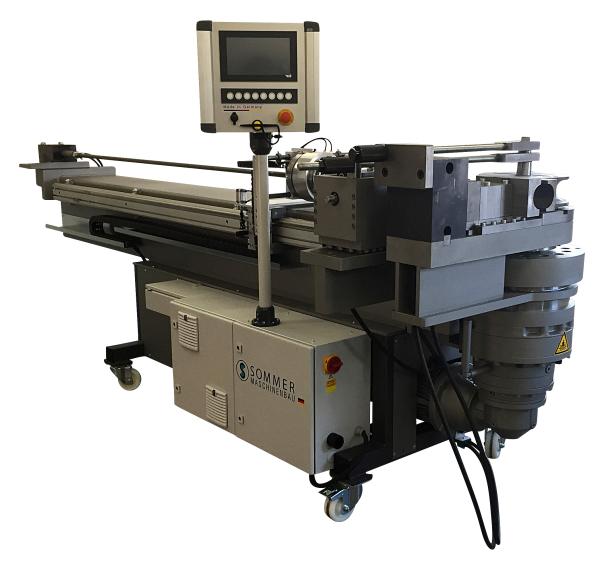

## Mandrel bending machines \$45 to \$90

The designs of Sommer Maschinenbau GmbH are characterized by a solid, modern construction. From the gear head to the mandrel carrier, our bending machines form a unit that guarantees maximum stability and durability. All our products can be optimized with additional equipment and special designs.

Our semi-automatic machines work with a servo-electrically operated bending axis, hydraulic raw clamping and programmable mandrel retraction. Standard position monitoring and the mechanical stop system support the manual positioning of the tube in length and rotation before the bending process.