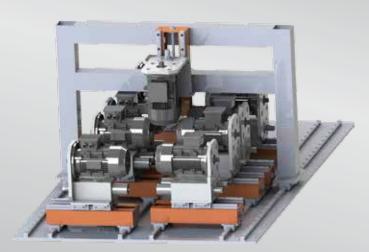

### **SPECIAL PROJECTS**

Special drilling machine with eleven drilling units, which allows DRILL up to 11 holes at once in one clamp of the tube.

Special threading machine for thread tapping into the tubes.