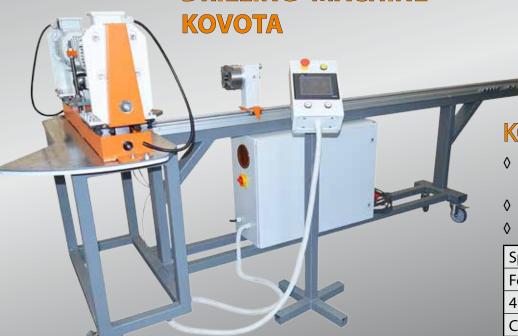

# **DRILLING MACHINE**

## **KOVOTA** can

- ♦ drill with core cutter and with 4 blade grinder,
- ♦ form thread by flowdrill,
- cut thread

| Speed           | 0 - 2900 rpm |
|-----------------|--------------|
| Feeding speed   | 0 - 15 mm/s  |
| 4 blade grinder | up to 20 mm  |
| Core cutter     | up to 50 mm  |
| Thread forming  | up to M12    |