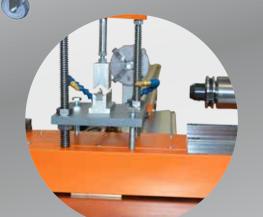

### **SPECIAL PROJECTS**

Special drilling machine with eleven drilling units, which allows DRILL up to 11 holes at once in one clamp of the tube.

Special threading machine for thread tapping into the tubes.

# **DRILLING MACHINE**

## **KOVOTA** can

- ♦ drill with core cutter and with 4 blade grinder,
- ♦ form thread by flowdrill,
- cut thread

| Speed           | 0 - 2900 rpm |
|-----------------|--------------|
| Feeding speed   | 0 - 15 mm/s  |
| 4 blade grinder | up to 20 mm  |
| Core cutter     | up to 50 mm  |
| Thread forming  | up to M12    |