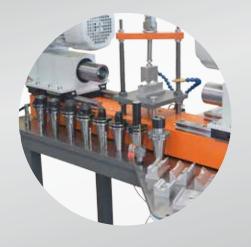

### **SPECIAL PROJECTS**

Special drilling machine with eleven drilling units, which allows DRILL up to 11 holes at once in one clamp of the tube.

Special threading machine for thread tapping into the tubes.

# **DRILLING MACHINE**

## **KOVOTA** can

- ♦ drill with core cutter and with 4 blade grinder,
- ♦ form thread by flowdrill,
- cut thread

| Speed           | 0 - 2900 rpm |
|-----------------|--------------|
| Feeding speed   | 0 - 15 mm/s  |
| 4 blade grinder | up to 20 mm  |
| Core cutter     | up to 50 mm  |
| Thread forming  | up to M12    |