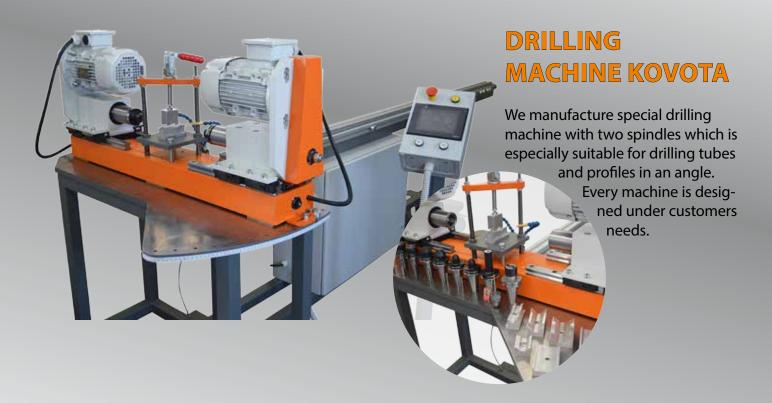

# **DRILLING MACHINE**

## **KOVOTA** can

- ♦ drill with core cutter and with 4 blade grinder,
- ♦ form thread by flowdrill,
- cut thread

| Speed           | 0 - 2900 rpm |
|-----------------|--------------|
| Feeding speed   | 0 - 15 mm/s  |
| 4 blade grinder | up to 20 mm  |
| Core cutter     | up to 50 mm  |
| Thread forming  | up to M12    |

## **Tools**

- ♦ milling cutter
- ♦ milling cutter
- ♦ flowdril hole former
- ♦ forming thread maker
- ◊ core drills